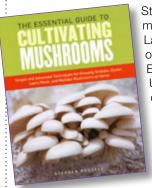

OUR OTHER GUEST MYCOLOGIST will be Stephen Russell, author of The Essential Guide to Cultivating Mushrooms and founder of the Hoosier Mushroom Society. Stephen's topic will be "The Next Generation of DNA Research." Russell is a mycologist from Indiana working on a biodiversity survey of all the macrofungi (mushrooms) that occur in the state. He founded The Hoosier Mushroom Society in 2009