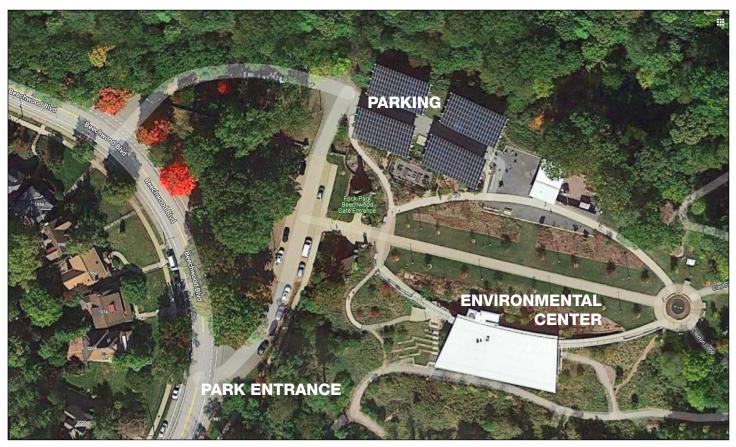

The Frick Environmental Center is located at 2005 Beechwood Blvd. in Squirrel Hill on the edge of Frick Park – the largest city park in Pittsburgh. The facility was opened to the public in the fall of 2016 and features cutting-edge sustainable construction.

#### To find out more, including directions to the park, visit:

https://pittsburghparks.org/explore-your-parks/regional-parks/ frick-park/