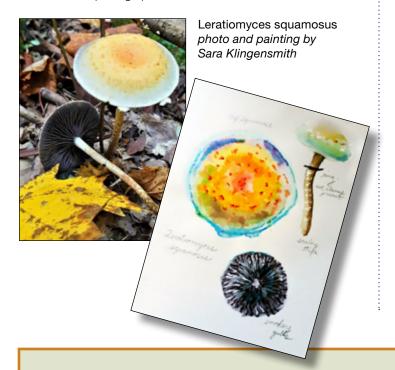

## 2022 Photo Contest Adds New Category

ONCE AGAIN, WPMC IDENTIFIER **Sara Klingensmith** will judge members' photos for our annual Photo Contest. In addition to the traditional categories (Documentary, Pictorial and Judge's Option), Sara has added a new category called "Mushrooms in Art" to showcase the artistic talents of WPMC members. The new division is for single photos featuring original artwork that depicts fungi. Art entries must be family-friendly.