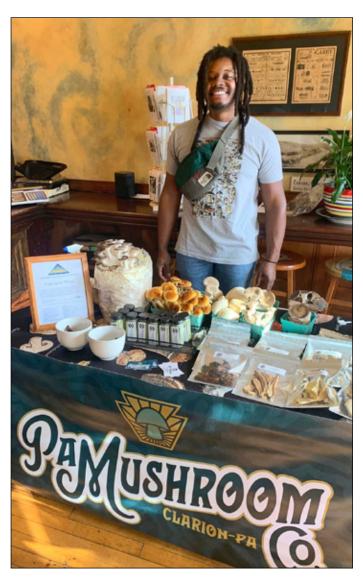

## WPMC Member Receives Jumpstart Grant for Mushroom Farm

IN OCTOBER OF 2021, WPMC member **Esperanzo "Espo" Wilcox** was one of 15 recipients of a \$10,000 Jumpstart Grant from AgChoice Farm Credit. This first-ever program will allow 15 outstanding young startup farmers in Pennsylvania to pursue their business dreams.

Espo, who lives in Clarion, started the PA Mushroom Company, an organic mushroom farm. The PA Mushroom Company will specialize in cultivation of edible and medicinal mushrooms and mushroom grow kits. Espo plans to use the Jumpstart Grant to transition his operation to a commercial scale, covering initial overhead and startup costs.

To learn more about AgChoice Farm Credit and to watch a short video with Espo receiving his grant, go to:

https://www.agchoice.com/grow/ybs

WPMC member Esperanzo "Espo" Wilcox