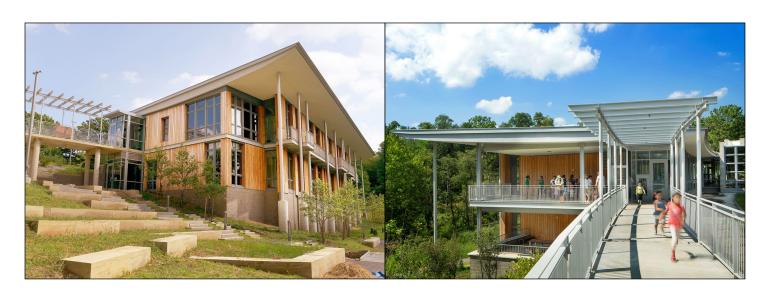

The Frick Environmental Center is located at 2005 Beechwood Blvd. in Squirrel Hill on the edge of Frick Park – the largest city park in Pittsburgh. The facility was opened to the public in the fall of 2016 and features cutting-edge sustainable construction.

#### WPMC moves to Frick Environmental Center (CONTINUED FROM PAGE 1)

Designed to meet the Living Building Challenge, the center is netzero energy and net-zero water, meaning it produces all the energy needed on-site via solar panels and ground-source heat pumps, while also processing the building's wastewater and capturing rainwater on site for irrigation and graywater uses like flushing toilets. The upper level of the building features a large space where we will host our meetings, with abundant natural lighting and views of the park below. The facility is completely ADA compliant and equipped to help folks with hearing or visual impairments.