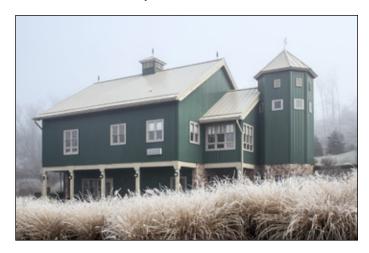

The Frick Environmental Center is located at 2005 Beechwood Blvd. in Squirrel Hill on the edge of Frick Park – the largest city park in Pittsburgh. The facility was opened to the public in the fall of 2016 and features cutting-edge sustainable construction.

#### WPMC moves to Frick Environmental Center (CONTINUED FROM PAGE 1)

Designed to meet the Living Building Challenge, the center is netzero energy and net-zero water, meaning it produces all the energy needed on-site via solar panels and ground-source heat pumps, while also processing the building's wastewater and capturing rainwater on site for irrigation and graywater uses like flushing toilets. The upper level of the building features a large space where we will host our meetings, with abundant natural lighting and views of the park below. The facility is completely ADA compliant and equipped to help folks with hearing or visual impairments.